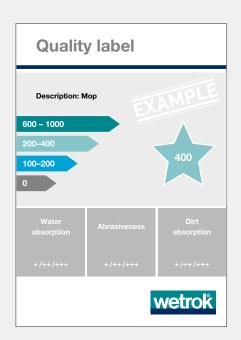

#### Wetrok Quality Label: Quality is now Quantifiable

Can quality be measured? That question was a central issue in the development of Wetrok's new mop range.

Our findings: Once the right criteria are identified, quality becomes measurable. We did just that – and the result is our newly developed quality label specifically for mops.

All our mops undergo benchmark testing for the following criteria: Wash cycle, water and dirt absorbency, gliding properties and abrasiveness.

The quality label offers guidance:

The values stated allow a comparison of the mops.

Find out at a glance, which mop is best suited for your applications.