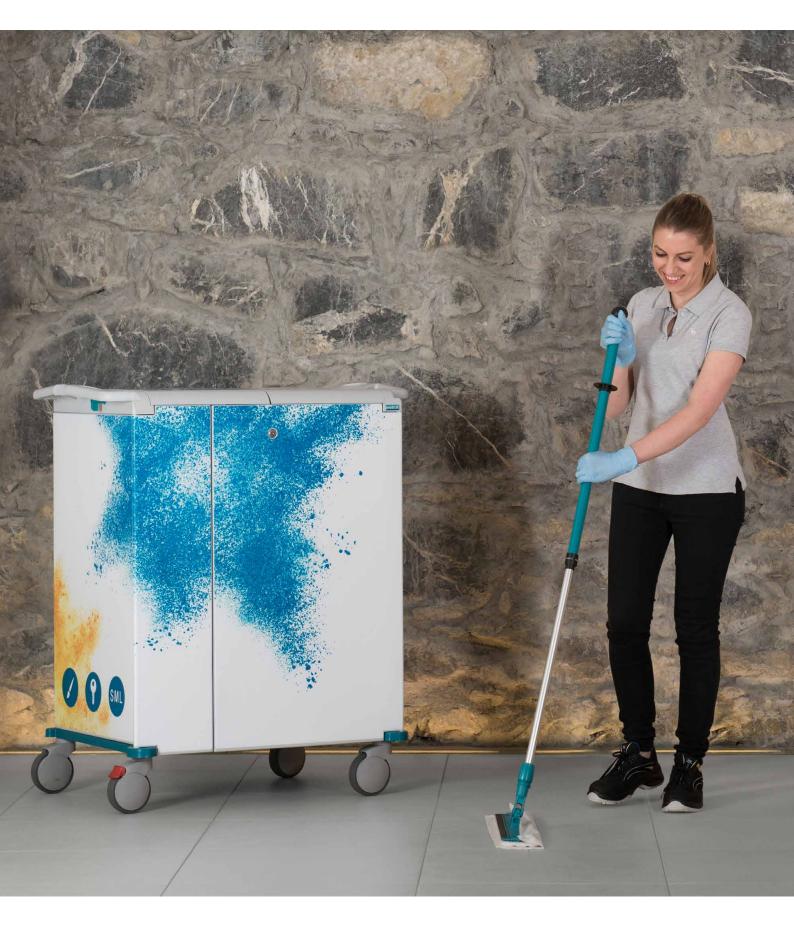

Wetrok KeyCar Security with a personalised look

# A personal touch meets total protection

Do you need a cleaning cart that combines strict security requirements with a quality design? Then the Wetrok KeyCar is the ideal solution for your facility. The entire cleaning system can be locked completely with a single key. This keeps all cleaning materials, especially chemicals, out of the hands of unauthorised individuals. The KeyCar is visually appealing thanks to a freely customisable exterior design: Your personally chosen theme will attract the attention of passers-by and turn the cart into a personalised companion.

## Your own personal design

A cleaning cart can be a functional object and an advertising space at the same time. Display your logo, a motivational picture or a message - the choice is yours. Choose one of 20 themes or have the KeyCar printed with your own individual theme. You can also add your logo to any theme.

# Safety for passers-by

The entire KeyCar cleaning system can be locked completely with a single key. This prevents customers, children and other passers-by from accessing the chemical cleaning products.