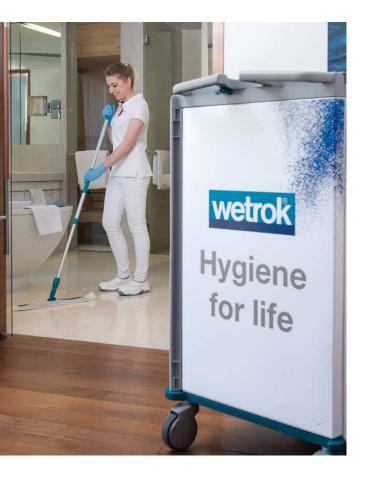

#### Innovative dosage system

It's truly as simple as pouring in the cleaning solution, setting the desired quantity of liquid per mop, initiating dosing with the lever and placing the dry mop directly against the wet mopping unit in the bucket. Let the liquid soak in for two minutes—done!