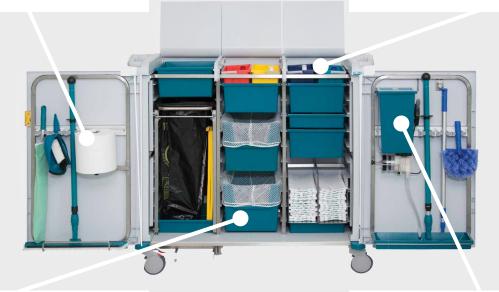

#### Dusting wipes within reach in seconds

The Masslinn roll holder keeps your dusting wipes ready to use at all times.

The perforated roll on the holder makes it easy to separate the right number of cloths from the roll depending on the working

#### Hygienic cleaning with colour coding

The upper level of the KeyCar offers space for an 8-litre bucket. Depending on the model and configuration, anywhere from two to four colours can be chosen. The KeyCar facilitates hygienic surface cleaning with your preferred application.

#### Ergonomic laundry transport

When the laundry box is full, it can effortlessly be rolled to the laundry facilities. This is possible thanks to small wheels and a height-adjustable handle that turn the laundry box into a small trolley for transport.

#### Innovative dosage system

It's truly as simple as pouring in the cleaning solution, setting the desired quantity of liquid per mop, initiating dosing with the lever and placing the dry mop directly against the wet mopping unit in the bucket. Let the liquid soak in for two minutes—done!