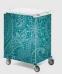

However, the KeyCar can also be a real chameleon: with a neutral layout, it will be nearly invisible as it makes its way through the building.