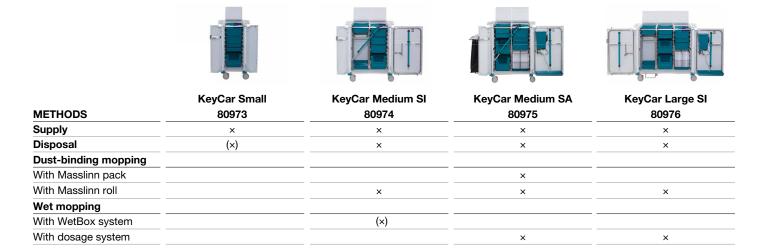

## Tailored to your needs

The KeyCar is available in the sizes S, M and L. Pre-configured carts are available in every size-these can be ordered directly or used as an inspiration for a customised design. The KeyCar offers you the freedom of choice without forcing you to choose.

#### Dusting wipes within reach in seconds

The Masslinn roll holder keeps your dusting wipes ready to use at all times.

The perforated roll on the holder makes it easy to separate the right number of cloths from the roll depending on the working

#### Hygienic cleaning with colour coding

The upper level of the KeyCar offers space for an 8-litre bucket. Depending on the model and configuration, anywhere from two to four colours can be chosen. The KeyCar facilitates hygienic surface cleaning with your preferred application.

#### Innovative dosage system

It's truly as simple as pouring in the cleaning solution, setting the desired quantity of liquid per mop, initiating dosing with the lever and placing the dry mop directly against the wet mopping unit in the bucket. Let the liquid soak in for two minutes—done!