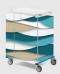

#### Hygienic cleaning with colour coding

The upper level of the KeyCar offers space for an 8-litre bucket. Depending on the model and configuration, anywhere from two to four colours can be chosen. The KeyCar facilitates hygienic surface cleaning with your preferred application.

## Tailored to your needs

The KeyCar is available in the sizes S, M and L. Pre-configured carts are available in every size-these can be ordered directly or used as an inspiration for a customised design. The KeyCar offers you the freedom of choice without forcing you to choose.