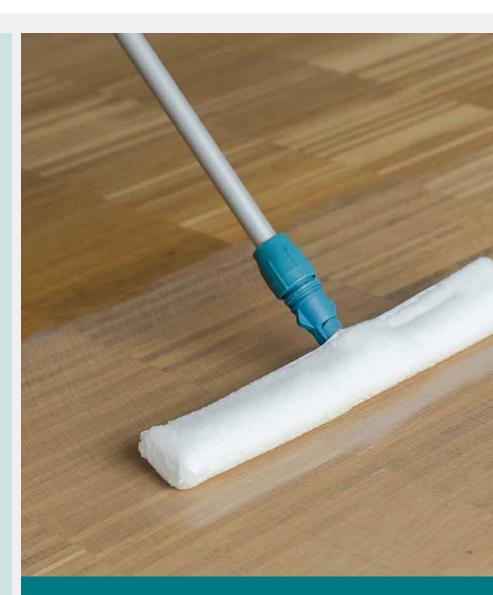

#### Easier to use

The new formula makes Leinol BW/NW easier to apply than ever before for cleaning personnel. Leinol is more fluid than highly viscous oils and can therefore be distributed more evenly and absorbed more quickly.

### Oil treatment

Use Leinol BW for initial treatment and Leinol NW for re-oiling.