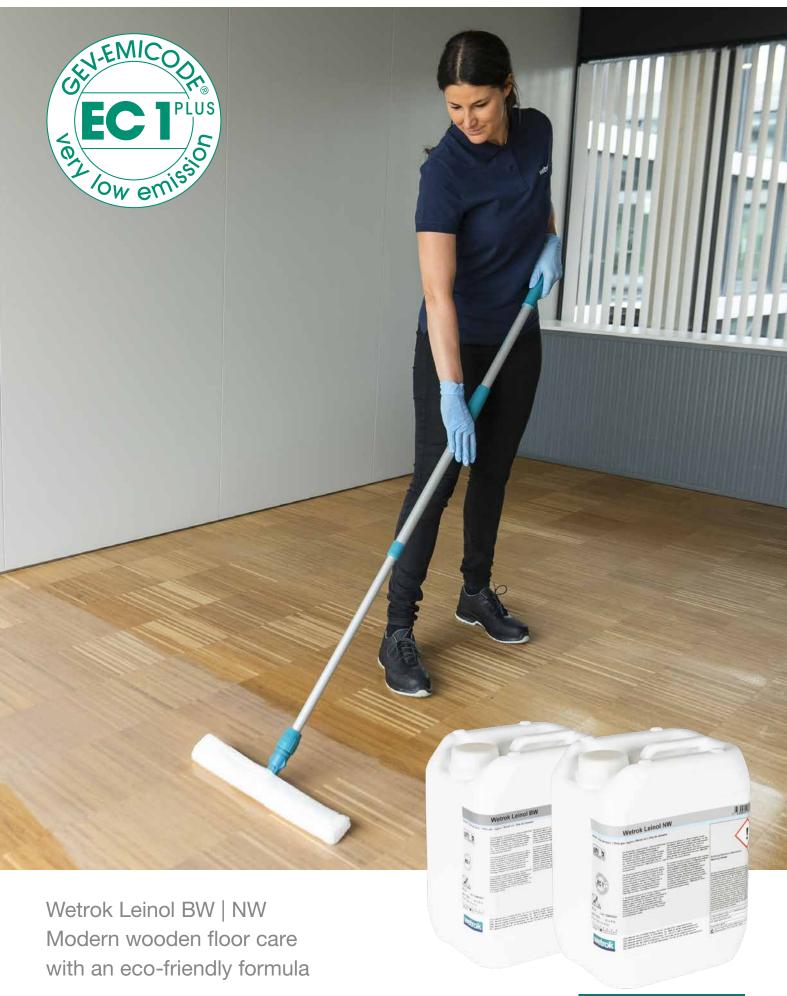

# Wetrok Leinol BW | NW:

## value-preserving wood care oil based on a new eco-friendly formula

People are spending more and more time indoors. This gives rise to higher requirements for the cleaning and care products used: they must be highly effective and eco-friendly, too. A wood care oil that fulfils both requirements had been hard to find until now.

#### Easier to use

The new formula makes Leinol BW/NW easier to apply than ever before for cleaning personnel. Leinol is more fluid than highly viscous oils and can therefore be distributed more evenly and absorbed more quickly.

# In line with sustainable construction standards

The EMICODE EC1 Plus label certifies that the new Leinol BW/NW meets all requirements for sustainable construction. Architects, flooring experts and contract cleaners can therefore rely on Leinol BW/NW for eco-friendly new builds.

# **EMICODE** label: the most rigorous criteria for low-emission products

The GEV EMICODE environmental label is used to mark eco-friendly, low-emission products for sustainable construction. EMICODE sets the most demanding emission limits on the market with the EC1 Plus premium class – Wetrok Leinol BW/NW meet these limits 100% and have therefore been awarded the EMICODE EC1 Plus label.