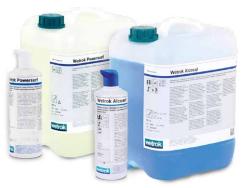

## **Wetrok Powersurf**

## **Wetrok Alcosal**

## **Wetrok Powersurf**

| Art. No. | Delivery format                  |
|----------|----------------------------------|
| 12640    | 1 x 10 l container               |
| 12641    | 10 x 1 l bottle (filled)         |
| 10196    | 1 x 0.5 I foam dispenser (empty) |
| 10096    | 1 x 0.5 I spray bottle (empty)   |

### **Wetrok Alcosal**

| 12600 1 x 10 l container               |  |
|----------------------------------------|--|
| 12608 60 x 10 l container (pallet)     |  |
| 12605 1 x 200 l barrel                 |  |
| 10224 10 x 0.5 l dispenser (filled)    |  |
| 10124 1 x 0.5 l dispenser (empty)      |  |
| 10191 1 x 0.5 I foam dispenser (empty) |  |
| 10095 1 x 0.5 l spray bottle (empty)   |  |