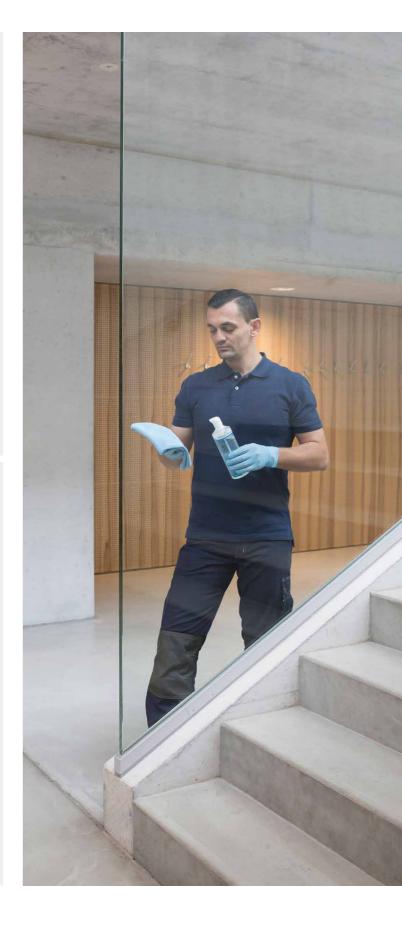

# Foam cleaning: Highly effective in every aspect

Surface cleaning is synonymous with value retention and image building. Clean, gleaming and fragrant surfaces in the workplace, shopping areas, hospitals, nursing homes and public buildings create an atmosphere of well-being. And they reflect on the performance of the entire facility service team. It is something to take pride in. Because there is no second chance for a first impression.

# Wetrok foam cleaning: superior in every aspect

Save time and money – without skimping on cleaning quality... but how?

Wetrok takes care of this seeming contradiction with the ingenious foam cleaning method. The Wetrok foam

bottle replaces the conventional spray bottle to revolutionise surface cleaning:

## Precise dosage and easy handling:

Follow the dosing instructions on the bottle. Dilute the cleaning product with water. Apply the foam to the surface using a microfibre cloth.