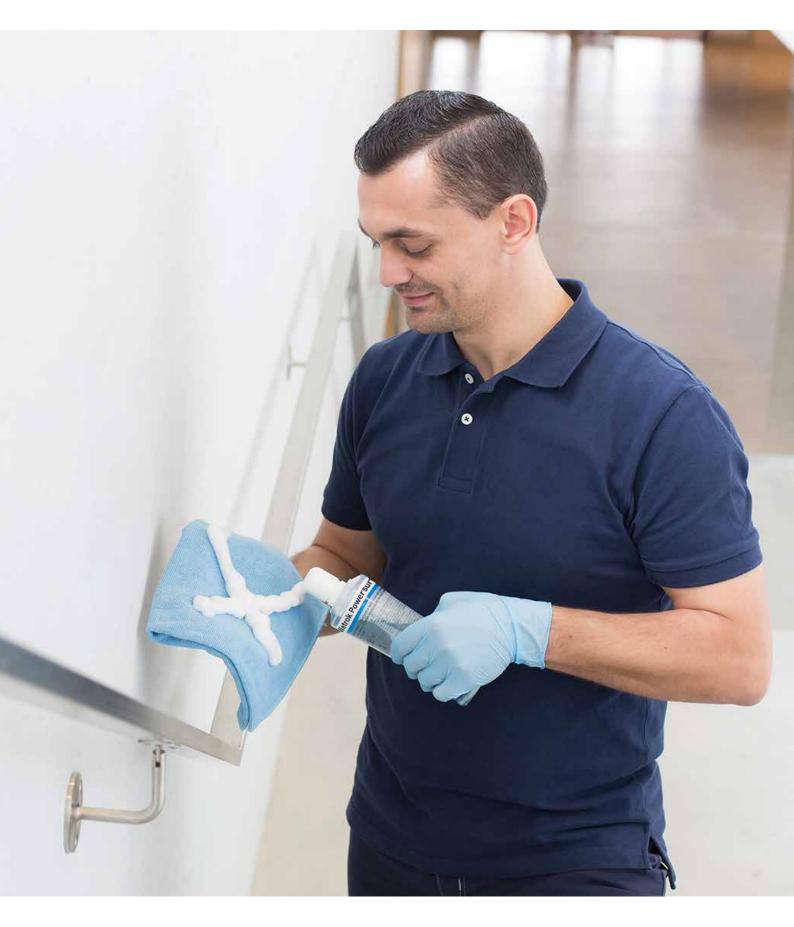

## Precise dosage and easy handling:

Follow the dosing instructions on the bottle. Dilute the cleaning product with water. Apply the foam to the surface using a microfibre cloth.

## • Targeted application instead of wasteful spraying:

The foam bottle makes uncontrolled spraying obsolete. Apply the foam cross-wise for a completely uniform spread across the entire surface during wiping. Use a microfibre cloth. The function of the cloth enhances the performance of the cleaning solution. An unbeatable duo.