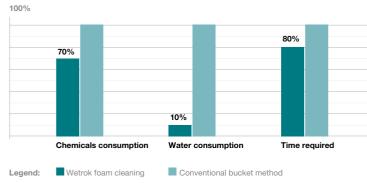

# Wetrok foam cleaning: superior in every aspect

Save time and money – without skimping on cleaning quality... but how?

Wetrok takes care of this seeming contradiction with the ingenious foam cleaning method. The Wetrok foam

### No more wasted water and chemicals:

Not a drop of the cleaning solution is wasted in foam form. Because Wetrok cares about tomorrow's environment.

## Save valuable resources