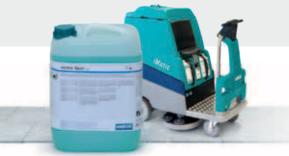

## wetco floor

### The universal, machine-compatible product

For use in all scrubber dryers.

wetco floor demonstrates its strength when it comes to the daily cleaning of floors. But it can also be used for the manual cleaning of surfaces.

Its specialist subject: ultra-strong cleaning performance!